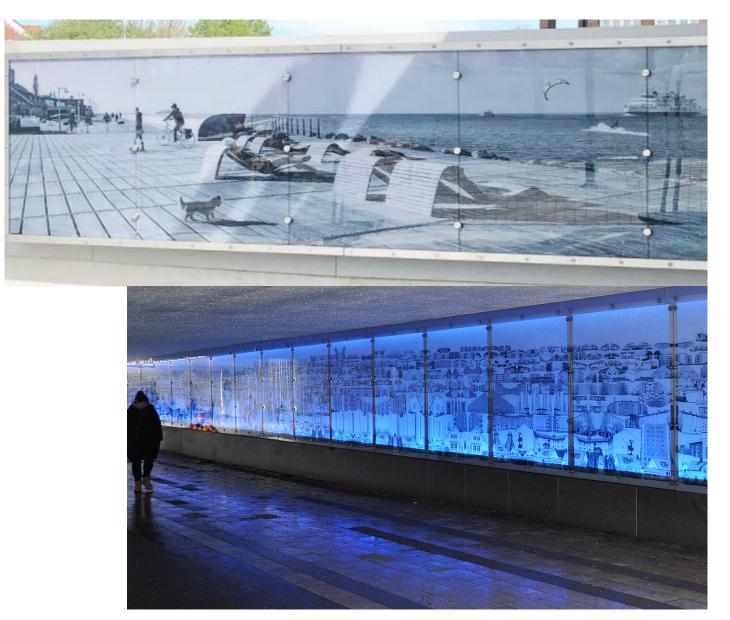

## Printing on Hammerglass

We use two methods of printing on Hammerglass.

- 1. Digital printing: A printed laminate sheet is connected to either a single coated Hammerglass or laminated between two Hammerglass sheets. Multicolored and grayscale printing can be used in this method. This is more expensive than screen printing.
- 2. Screen printing. A "silk print" is done on uncoated Hammerglass. The print is covered with Hammerglass nanocoating fr increased protection. The method results in a double coated Hammerglass sheet. Only one color and one shade printing is possible per print design. This method is cheaper compared to digital printing.

Digital print: Single coat; backside not coated with Hammerglass (No need, protected by structure) Hammerglass 12 mm

Digital print: Single coat, Laminated Hammerglass 6 mm + 6 mm. End result; "Double coated" Hammerglass