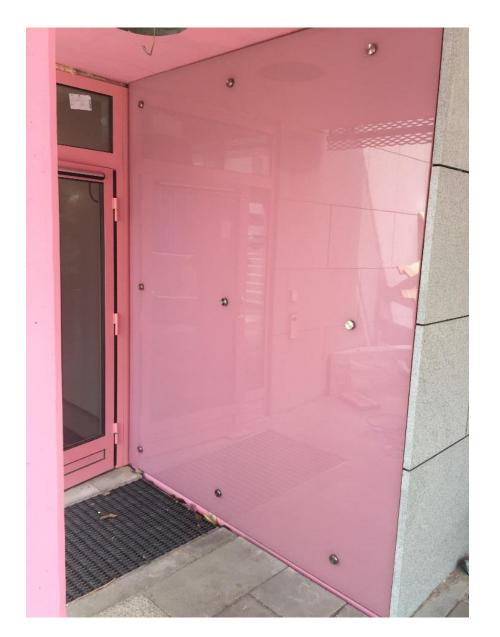

Screenprint: Hammerglass 12 mm; Hammerglass coating, i.e. Double coated end product. Markings are stickers. NOTE! Basically Hammerglass is quite sticker resistant. Therefore, smaller stickers "work better" and last longer in use. Stickers peeling of <u>might</u> become an issue, especially if the Hammerglass is outdoors.