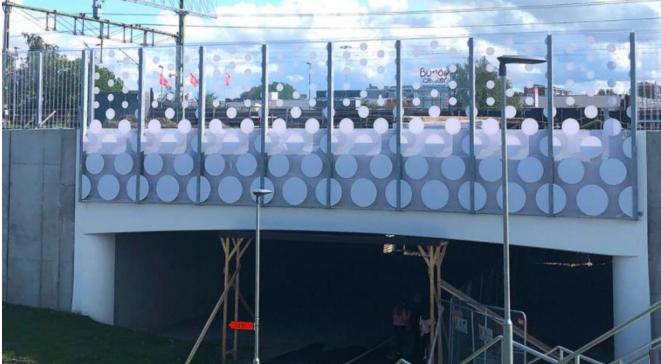

## Printing on Hammerglass

We use two methods of printing on Hammerglass.

- 1. Digital printing: A printed laminate sheet is connected to either a single coated Hammerglass or laminated between two Hammerglass sheets. Multicolored and grayscale printing can be used in this method. This is more expensive than screen printing.
- 2. Screen printing. A "silk print" is done on uncoated Hammerglass. The print is covered with Hammerglass nanocoating fr increased protection. The method results in a double coated Hammerglass sheet. Only one color and one shade printing is possible per print design. This method is cheaper compared to digital printing.

Screenprint: Hammerglass 12 mm; Printed (silk, single color) and then protected by Hammerglass coating, i.e. Double coated end product.

Screenprint: Hammerglass 12 mm; Printed (silk, single color) and then protected by Hammerglass coating, i.e. Double coated end product.