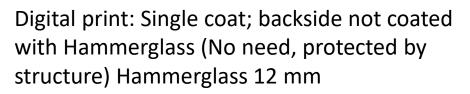

Digital print: Single coat; backside not coated with Hammerglass (No need, protected by structure) Hammerglass 12 mm

Digital print: Single coat, Laminated Hammerglass 6 mm + 6 mm. End result; "Double coated" Hammerglass