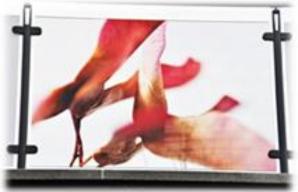

## Printing on Hammerglass

We use two methods of printing on Hammerglass.

- 1. Digital printing: A printed laminate sheet is connected to either a single coated Hammerglass or laminated between two Hammerglass sheets. Multicolored and grayscale printing can be used in this method. This is more expensive than screen printing.
- 2. Screen printing. A "silk print" is done on uncoated Hammerglass. The print is covered with Hammerglass nanocoating fr increased protection. The method results in a double coated Hammerglass sheet. Only one color and one shade printing is possible per print design. This method is cheaper compared to digital printing.

Digital print: Single coat; backside not coated with Hammerglass (No need, protected by structure) Hammerglass 12 mm

Digital print: Single coat, Laminated Hammerglass 6 mm + 6 mm. End result; "Double coated" Hammerglass