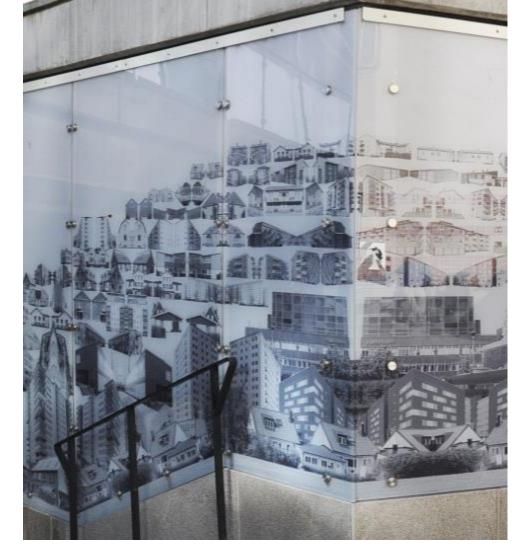

Screenprint: Hammerglass 12 mm; Printed (silk, single color) and then protected by Hammerglass coating, i.e. Double coated end product.

Screenprint: Hammerglass 12 mm; Printed (silk, single color) and then protected by Hammerglass coating, i.e. Double coated end product.