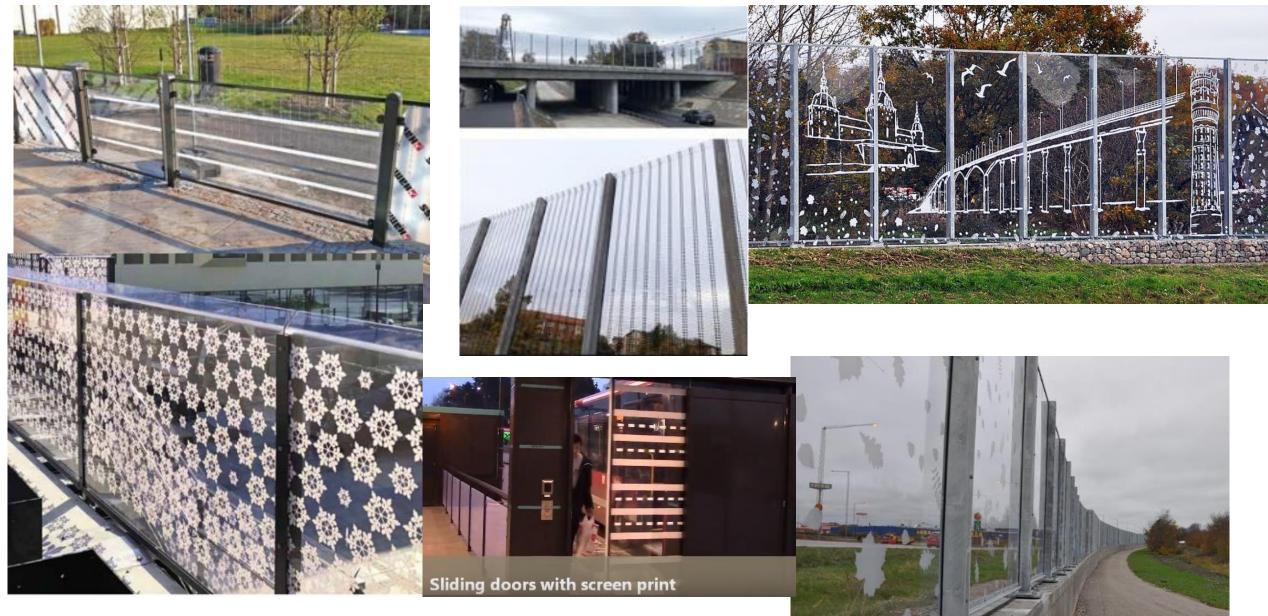

## Printing on Hammerglass

We use two methods of printing on Hammerglass.

- 1. Digital printing: A printed laminate sheet is connected to either a single coated Hammerglass or laminated between two Hammerglass sheets. Multicolored and grayscale printing can be used in this method. This is more expensive than screen printing.
- 2. Screen printing. A "silk print" is done on uncoated Hammerglass. The print is covered with Hammerglass nanocoating fr increased protection. The method results in a double coated Hammerglass sheet. Only one color and one shade printing is possible per print design. This method is cheaper compared to digital printing.

Screenprint: Hammerglass 12 mm; Printed (silk, single color) and then protected by Hammerglass coating, i.e. Double coated end product.

Screenprint: Hammerglass 12 mm; Printed (silk, single color) and then protected by Hammerglass coating, i.e. Double coated end product.

Screenprint: Hammerglass 12 mm; Hammerglass coating, i.e. Double coated end product. Markings are stickers. NOTE! Basically Hammerglass is quite sticker resistant. Therefore, smaller stickers "work better" and last longer in use. Stickers peeling of <u>might</u> become an issue, especially if the Hammerglass is outdoors.

Screenprint: Hammerglass 8 mm PRE-SCRATCHED The perfect solution for bus shelters.

Almost unbreakable and extremely chemical resistant sheets with a vandalism prevention design.

Double coated end product.