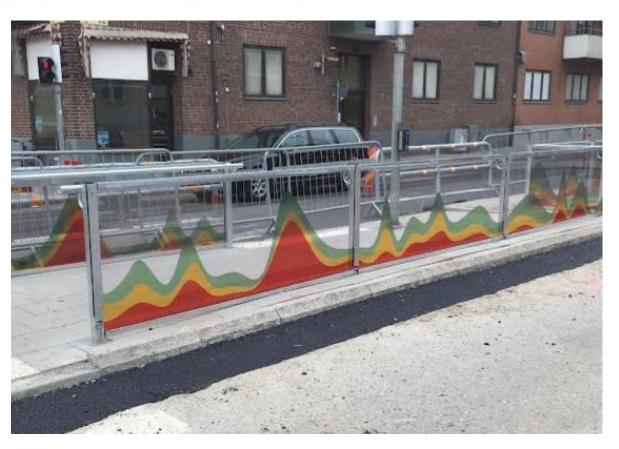

## Printing on Hammerglass

We use two methods of printing on Hammerglass.

- 1. Digital printing: A printed laminate sheet is connected to either a single coated Hammerglass or laminated between two Hammerglass sheets. Multicolored and grayscale printing can be used in this method. This is more expensive than screen printing.
- 2. Screen printing. A "silk print" is done on uncoated Hammerglass. The print is covered with Hammerglass nanocoating fr increased protection. The method results in a double coated Hammerglass sheet. Only one color and one shade printing is possible per print design. This method is cheaper compared to digital printing.