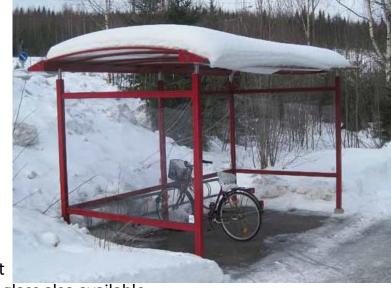

Screenprint: Hammerglass 8 mm PRE-SCRATCHED The perfect solution for bus shelters.

Almost unbreakable and extremely chemical resistant sheets with a vandalism prevention design.

Double coated end product.

"PRE-SCRATCHED" FROM HAMMERGLASS

NOTE!TransparentBus shelter glass also available.

Hammerglass 12 mm color lake / dry lake. Hammerglass coating on both sides, i.e. Double coated. Note! Large order quantities needed to make this option economically feasable (approx 1000 kg material)