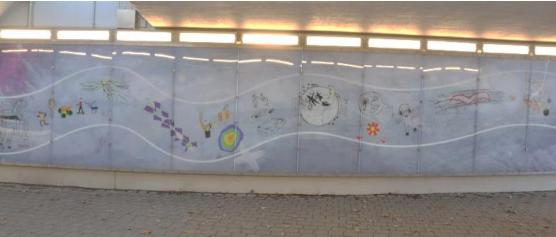

## Printing on Hammerglass

We use two methods of printing on Hammerglass.

- 1. Digital printing: A printed laminate sheet is connected to either a single coated Hammerglass or laminated between two Hammerglass sheets. Multicolored and grayscale printing can be used in this method. This is more expensive than screen printing.
- 2. Screen printing. A "silk print" is done on uncoated Hammerglass. The print is covered with Hammerglass nanocoating fr increased protection. The method results in a double coated Hammerglass sheet. Only one color and one shade printing is possible per print design. This method is cheaper compared to digital printing.

Digital print: Single coat; backside not coated with Hammerglass (No need, protected by structure) Hammerglass 12 mm

Digital print: Single coat, Laminated Hammerglass 6 mm + 6 mm. End result; "Double coated" Hammerglass