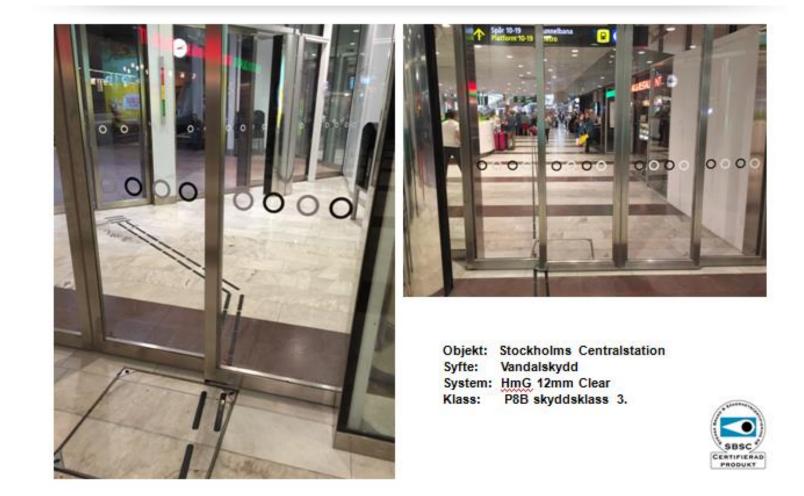

Screenprint: Hammerglass 12 mm; Printed (silk, single color) and then protected by Hammerglass coating, i.e. Double coated end product.

Screenprint: Hammerglass 12 mm; Printed (silk, single color) and then protected by Hammerglass coating, i.e. Double coated end product.