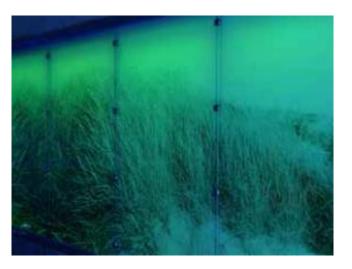

Digital print: Single coat; backside not coated with Hammerglass (No need, protected by structure) Hammerglass 12 mm

Digital print: Single coat, Laminated Hammerglass 6 mm + 6 mm. End result; "Double coated" Hammerglass