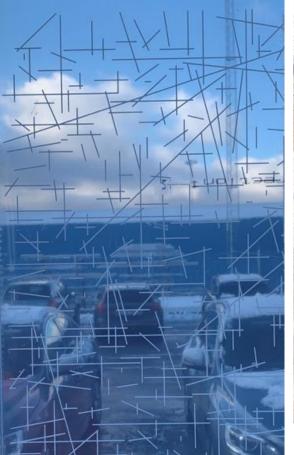

Screenprint: Hammerglass 12 mm; Hammerglass coating, i.e. Double coated end product. Markings are stickers. NOTE! Basically Hammerglass is quite sticker resistant. Therefore, smaller stickers "work better" and last longer in use. Stickers peeling of <u>might</u> become an issue, especially if the Hammerglass is outdoors.