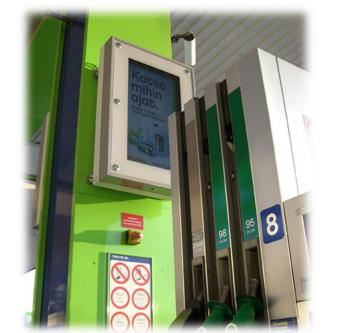

Hammerglass 6, 8, 10 and 12 mm. Double/single -coated Hammerglass Electronic protection

Semi-transparent print on Hammerglass mirrors.

Hammerglass 12 mm Opal, Laser cut "3d" text.

Hammerglass opal 12 mm. "Rainbow LED" Double coated. Contact information: Hammerglass Finland <u>www.hammerglass.fi</u> Anton Salmi <u>Anton.salmi@hammerglass.fi</u> +358 50 325696