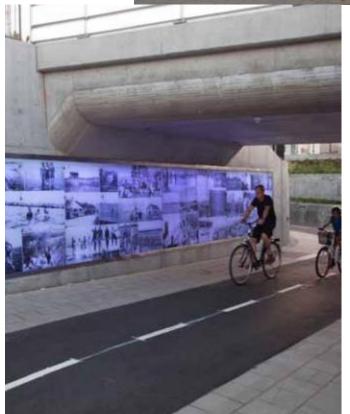

## Printing on Hammerglass

We use two methods of printing on Hammerglass.

- 1. Digital printing: A printed laminate sheet is connected to either a single coated Hammerglass or laminated between two Hammerglass sheets. Multicolored and grayscale printing can be used in this method. This is more expensive than screen printing.
- 2. Screen printing. A "silk print" is done on uncoated Hammerglass. The print is covered with Hammerglass nanocoating fr increased protection. The method results in a double coated Hammerglass sheet. Only one color and one shade printing is possible per print design. This method is cheaper compared to digital printing.