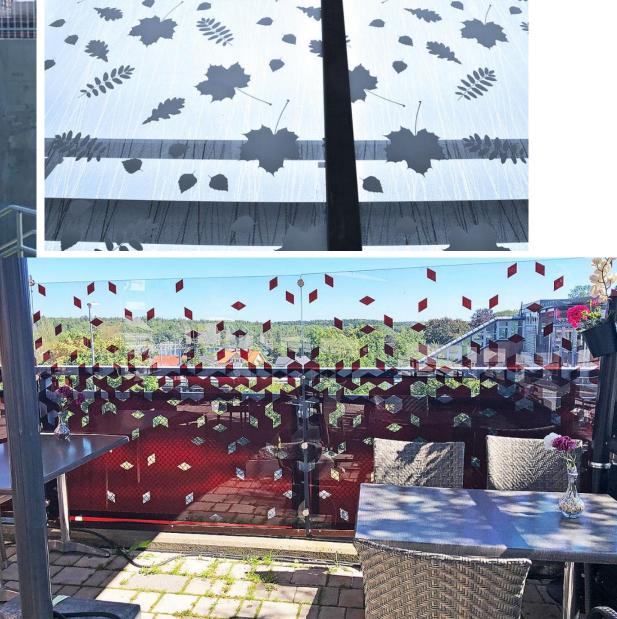

## Printing on Hammerglass

We use two methods of printing on Hammerglass.

- 1. Digital printing: A printed laminate sheet is connected to either a single coated Hammerglass or laminated between two Hammerglass sheets. Multicolored and grayscale printing can be used in this method. This is more expensive than screen printing.
- 2. Screen printing. A "silk print" is done on uncoated Hammerglass. The print is covered with Hammerglass nanocoating fr increased protection. The method results in a double coated Hammerglass sheet. Only one color and one shade printing is possible per print design. This method is cheaper compared to digital printing.

Screenprint: Hammerglass 12 mm; Printed (silk, single color) and then protected by Hammerglass coating, i.e. Double coated end product.

Screenprint: Hammerglass 12 mm; Printed (silk, single color) and then protected by Hammerglass coating, i.e. Double coated end product.