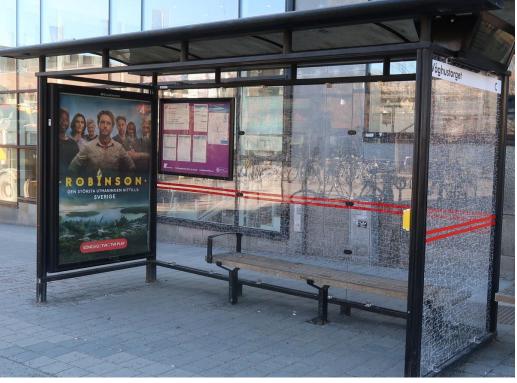

Screenprint: Hammerglass 8 mm PRE-SCRATCHED The perfect solution for bus shelters.

Almost unbreakable and extremely chemical resistant sheets with a vandalism prevention design.

Double coated end product.