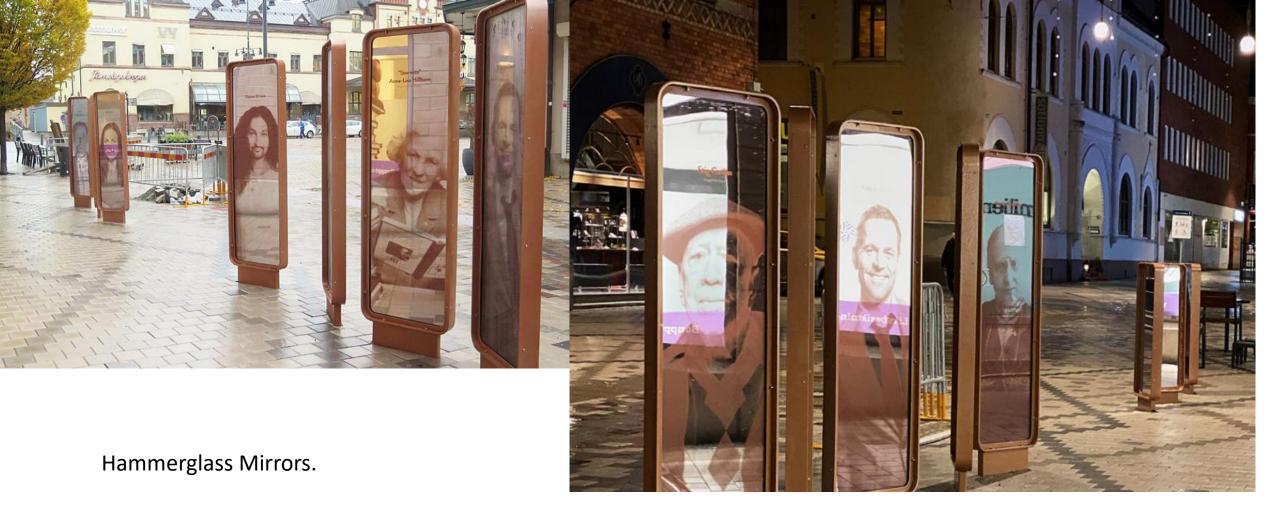

Hammerglass 6, 8, 10 and 12 mm. Double/single -coated Hammerglass Electronic protection

Semi-transparent print on Hammerglass mirrors.

Hammerglass 12 mm Opal, Laser cut "3d" text.

Hammerglass opal 12 mm. "Rainbow LED" Double coated. Contact information: Hammerglass Finland <u>www.hammerglass.fi</u> Anton Salmi <u>Anton.salmi@hammerglass.fi</u> +358 50 325696