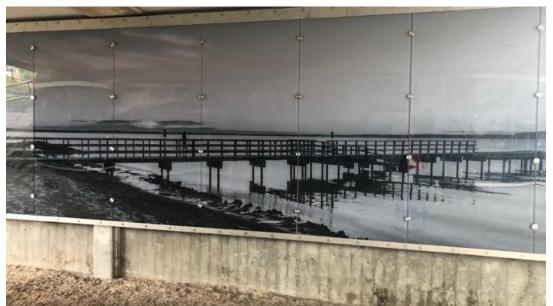

## Printing on Hammerglass

We use two methods of printing on Hammerglass.

- 1. Digital printing: A printed laminate sheet is connected to either a single coated Hammerglass or laminated between two Hammerglass sheets. Multicolored and grayscale printing can be used in this method. This is more expensive than screen printing.
- 2. Screen printing. A "silk print" is done on uncoated Hammerglass. The print is covered with Hammerglass nanocoating fr increased protection. The method results in a double coated Hammerglass sheet. Only one color and one shade printing is possible per print design. This method is cheaper compared to digital printing.

Digital print: Single coat; backside not coated with Hammerglass (No need, protected by structure) Hammerglass 12 mm

Digital print: Single coat, Laminated Hammerglass 6 mm + 6 mm. End result; "Double coated" Hammerglass