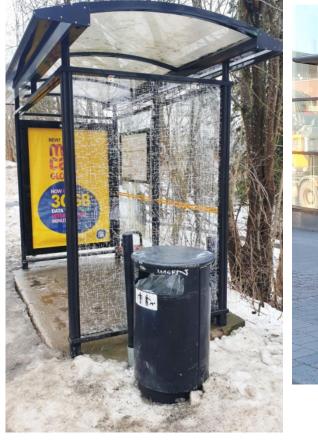

Screenprint: Hammerglass 8 mm PRE-SCRATCHED The perfect solution for bus shelters.

Almost unbreakable and extremely chemical resistant sheets with a vandalism prevention design.

Double coated end product.