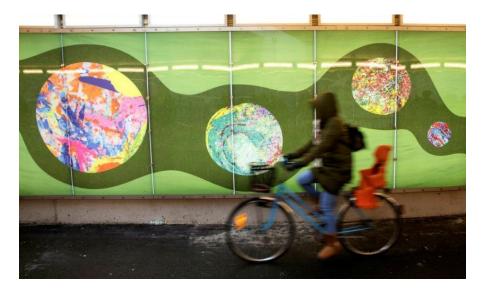

## Printing on Hammerglass

We use two methods of printing on Hammerglass.

- 1. Digital printing: A printed laminate sheet is connected to either a single coated Hammerglass or laminated between two Hammerglass sheets. Multicolored and grayscale printing can be used in this method. This is more expensive than screen printing.
- 2. Screen printing. A "silk print" is done on uncoated Hammerglass. The print is covered with Hammerglass nanocoating fr increased protection. The method results in a double coated Hammerglass sheet. Only one color and one shade printing is possible per print design. This method is cheaper compared to digital printing.

Digital print: Single coat; backside not coated with Hammerglass (No need, protected by structure) Hammerglass 12 mm

Digital print: Single coat, Laminated Hammerglass 6 mm + 6 mm. End result; "Double coated" Hammerglass